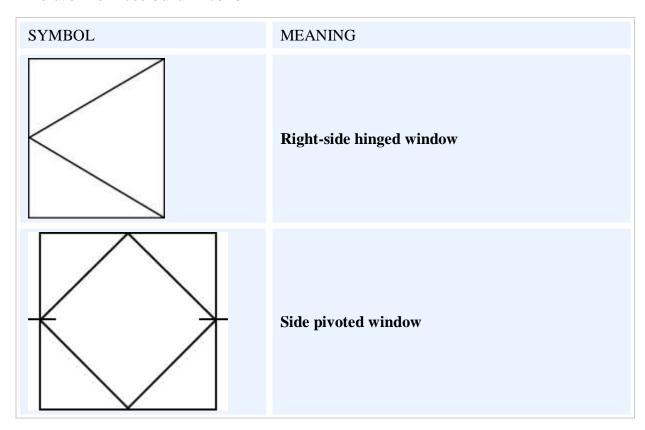

### Elevation view - doors and windows

| SYMBOL        | MEANING                                   |
|---------------|-------------------------------------------|
|               | Top and bottom pivoted window             |
|               | Top hinged window                         |
|               | Bottom hinged window                      |
| $\rightarrow$ | Horizontal sliding window with fixed sash |