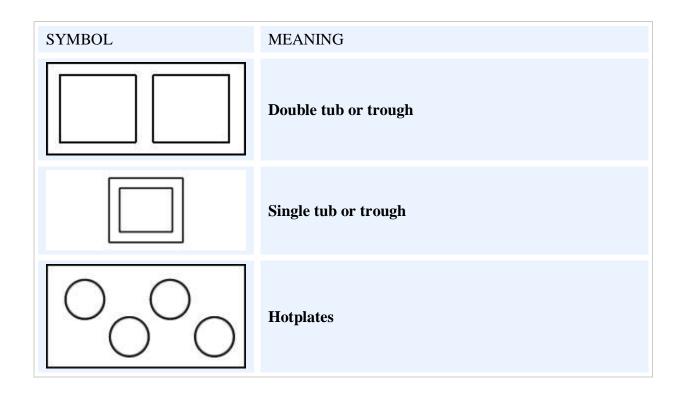

# Plan view - fittings

| SYMBOL MEANING |  |
|----------------|--|
|----------------|--|

| SYMBOL | MEANING                                                                               |
|--------|---------------------------------------------------------------------------------------|
|        | Bathtub                                                                               |
|        | <b>Shower stall</b> - lines in the centre of this diagram indicate drop for drainage. |
|        | Basin                                                                                 |
|        | Vanity with basin                                                                     |
|        | Toilet                                                                                |
|        | Bidet                                                                                 |
|        | Sink with two bowls                                                                   |
|        | Sink with one bowl                                                                    |