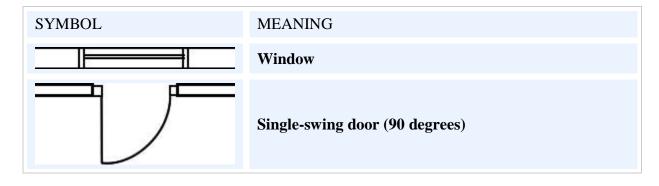

|

## http://www.build.com.au/floor-plan-abbreviations-and-symbols

| ABBREVIATION | MEANING                      |
|--------------|------------------------------|
| U/G          | Underground                  |
| U/S          | Underside                    |
|              |                              |
| V            | Vinyl                        |
| VENT         | Ventilator                   |
| VP           | Vent pipe                    |
|              |                              |
| W(number)    | Window - Basix window number |
| WB           | Weatherboard                 |
| WC           | Water closet                 |
| WM           | Washing machine              |
| WR           | Wardrobe                     |

#### Plan view: annotations





## Plan view - general





| SYMBOL   | MEANING                                                                                                                         |
|----------|---------------------------------------------------------------------------------------------------------------------------------|
| ARCH     | Archway                                                                                                                         |
| LINTEL   | Lintel                                                                                                                          |
| ACCESS   | Access hatch                                                                                                                    |
|          | <b>Recessed object</b> - an object recessed into a particular wall o