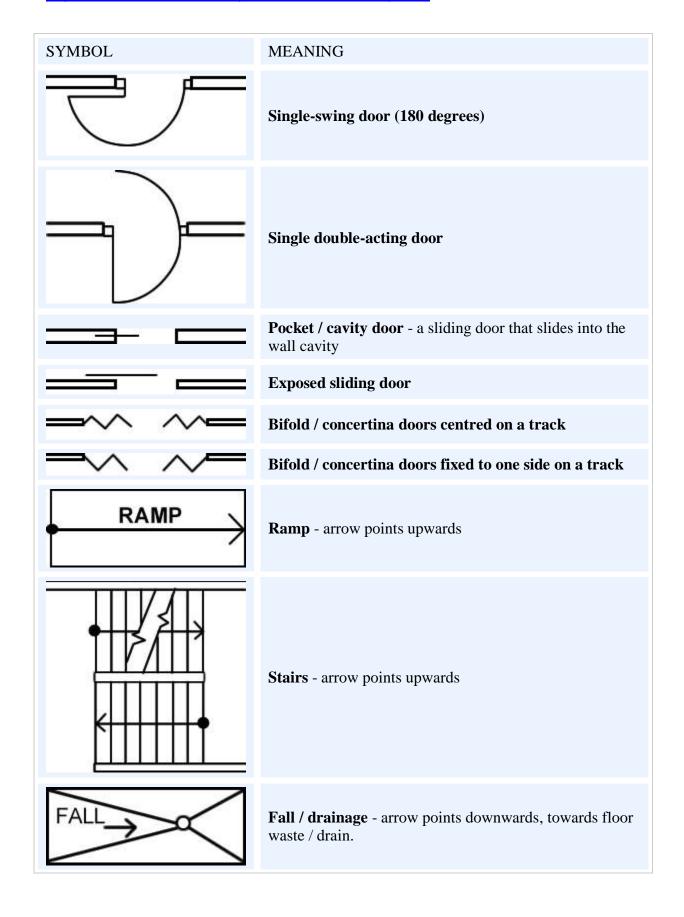

|

## http://www.build.com.au/floor-plan-abbreviations-and-symbols

| ABBREVIATION | MEANING                      |
|--------------|------------------------------|
| U/G          | Underground                  |
| U/S          | Underside                    |
|              |                              |
| V            | Vinyl                        |
| VENT         | Ventilator                   |
| VP           | Vent pipe                    |
|              |                              |
| W(number)    | Window - Basix window number |
| WB           | Weatherboard                 |
| WC           | Water closet                 |
| WM           | Washing machine              |
| WR           | Wardrobe                     |

#### Plan view: annotations





## Plan view - general





| SYMBOL   | MEANING                                                                                                                         |
|----------|---------------------------------------------------------------------------------------------------------------------------------|
| ARCH     | Archway                                                                                                                         |
| LINTEL   | Lintel                                                                                                                          |
| ACCESS   | Access hatch                                                                                                                    |
|          | <b>Recessed object</b> - an object recessed into a particular wall or