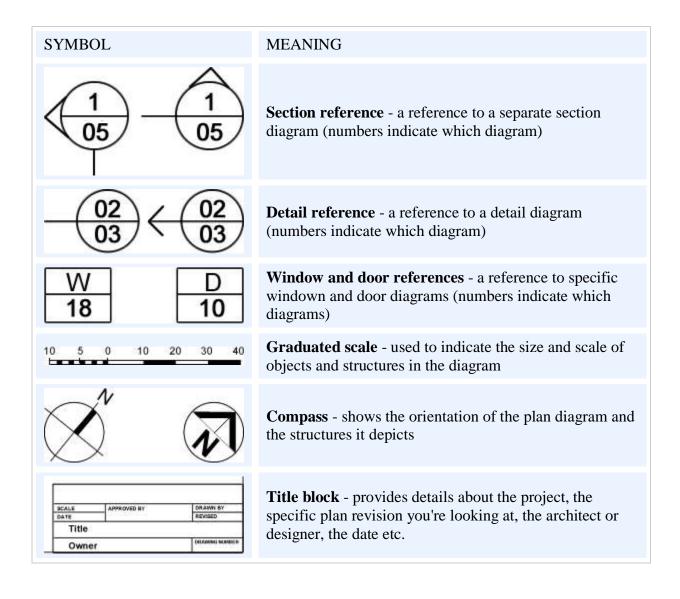

|                     |

## http://www.build.com.au/floor-plan-abbreviations-and-symbols

| ABBREVIATION | MEANING                      |
|--------------|------------------------------|
| U/G          | Underground                  |
| U/S          | Underside                    |
|              |                              |
| V            | Vinyl                        |
| VENT         | Ventilator                   |
| VP           | Vent pipe                    |
|              |                              |
| W(number)    | Window - Basix window number |
| WB           | Weatherboard                 |
| WC           | Water closet                 |
| WM           | Washing machine              |
| WR           | Wardrobe                     |

#### Plan view: annotations





## Plan view - general





| SYMBOL   | MEANING                                                                                                                         |
|----------|---------------------------------------------------------------------------------------------------------------------------------|
| ARCH     | Archway                                                                                                                         |
| LINTEL   | Lintel                                                                                                                          |
| ACCESS   | Access hatch                                                                                                                    |
|          | <b>Recessed object</b> - an object recesse