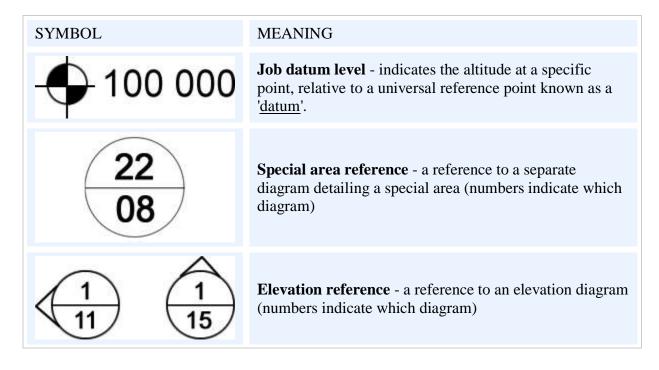

|                     |

## http://www.build.com.au/floor-plan-abbreviations-and-symbols

| ABBREVIATION | MEANING                      |
|--------------|------------------------------|
| U/G          | Underground                  |
| U/S          | Underside                    |
|              |                              |
| V            | Vinyl                        |
| VENT         | Ventilator                   |
| VP           | Vent pipe                    |
|              |                              |
| W(number)    | Window - Basix window number |
| WB           | Weatherboard                 |
| WC           | Water closet                 |
| WM           | Washing machine              |
| WR           | Wardrobe                     |

#### Plan view: annotations





## Plan view - general





| SYMBOL   | MEANING                                                                                                                         |
|----------|---------------------------------------------------------------------------------------------------------------------------------|
| ARCH     | Archway                                                                                                                         |
| LINTEL   | Lintel                                                                                                                          |
| ACCESS   | Access hatch                                                                                                                    |
|          | <b>Recessed object</b> - an object reces