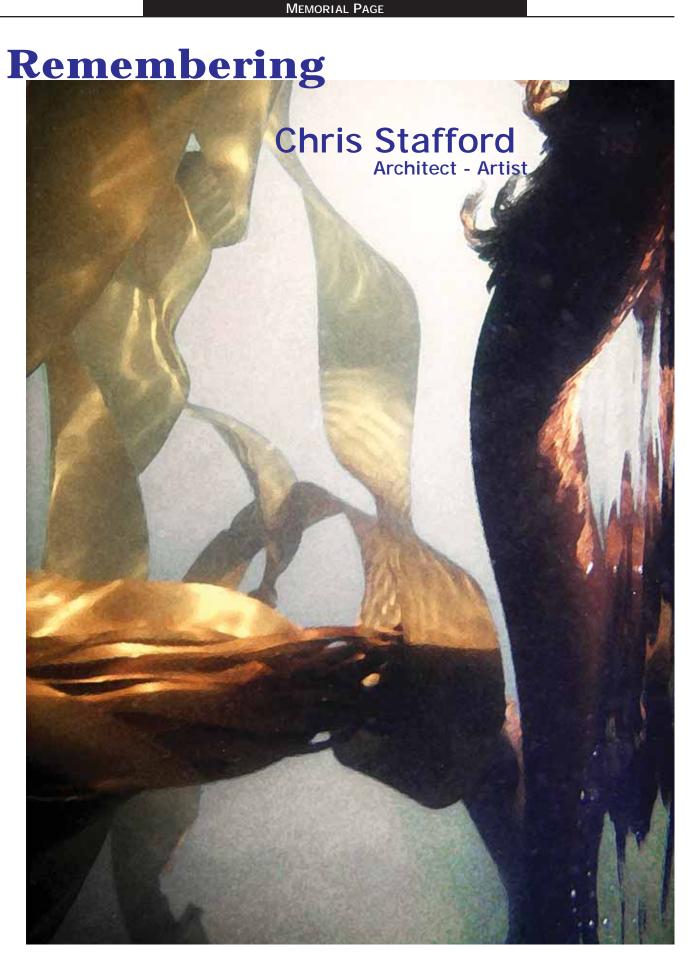

Regrettably, I must continue this tradition in 2009 to honor another important member of our organization, Chris Stafford of Port Townsend, who passed away in 2008. Chris was an original member of the organization and integral contributor in the early years. He served as President of the Board for many years, contributing his time, his talent, and his undying commitment to sustainability. He will be missed, but never forgotten.

Many, who knew him professionally, might not have known that Chris was also an accomplished artist. Every artist leaves an enduring legacy and Chris' is no exception. To honor his enduring contribution to this organization and his passion as an artist, our memorial page is comprised of one of his beautiful art pieces, please see page 93 to share in Chris' joy and contribution to sustainability and art.