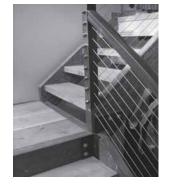

#### On the Cover

1. Ajbour Oasis addition. Stuffing the cracks at Seattle's first permitted straw bale structure. Designed by S.A.G.E. Designs NW Architecture Studio, Built by RA Construction.

- 2. This Healthier Home was built within strict air quality and non-toxic specifications in Oregon's Fairview Village, as a charitable project for the American Lung Association. Cecil Smith Construction.
- 3. FSC logo this edition of the Green Pages is printed on FSC-Certified recycled content paper.
- 4. The Garg Single Family Residence in Kirkland features, passive solar heating and cooling, active radiant heating, superb day lighting to minimize electrical load, cross ventilation in every room, every room in the house has direct access to a landscaped exterior space, green roof on flat roof, carport in lieu of garage, recycled finish materials abound. Verge Architects.
- 5. Chris Stafford Architects. Chris' own Environment Friendly House is a small "sustainable" house in Port Townsend, Washington that challenged its owners to downsize, while not requiring major life style changes. Photo features stairs linking basement, first and second floors uses FSC certified and reclaimed lumber treads.
- 6. Mom's Pharmacy project on Capital Hill in Seattle, by Irons Brothers Construction, features lighting controls: occupancy sensors & lighting timer controls throughout the pharmacy and office spaces, programmable thermostat, all smooth wall ducting used throughout the space, Energy Star appliances, recycled-content tile.
- Home Resource Network contractors built this home using structural insulated panels (SIPs) and insulated concrete forms (ICFs) for maximum energy efficiency. Sustainably harvested bamboo flooring from a socially conscious manufacturer and cabinetry made of fast-growing
- eucalyptus. Low-emitting adhesives were used.8. Thomas Residence, Chris Stafford Architects designed and assisted in the construction of the first two permitted load-bearing straw-bale structures in Washington State.
- NW Bloom ~ Ecological Landscapes This smart landscape features no impervious surfaces, mostly native plantings, zero lawn, and locally quarried stone.
- Nickel Bros. House Moving, Ltd. saved this Madison Park House by moving it to a new location across Lake Union in Seattle.
- 11. Gayken Reisence, located south of Spokane, features load bearing straw bale construction, radiant heat, and a living roof. Built by Lake City Contractors LLC, plastered by Ragged Ridge Concrete Placing, Photo Karen Allen, Bella Art Gallery.