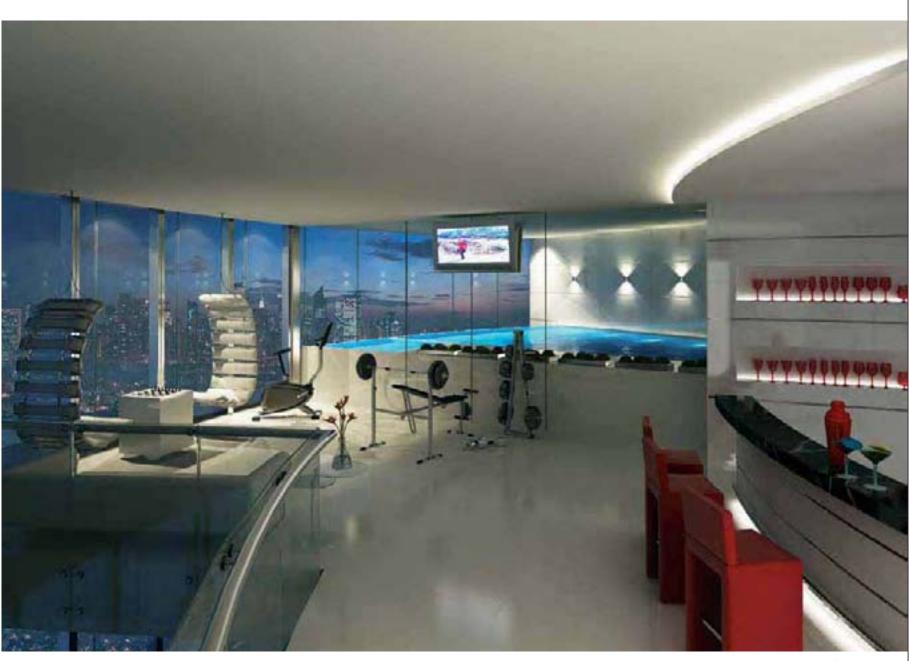

## SPACE EXTERIOR

C

60m pool, Gym, Sauna, Steam, Creche Sundeck Roof Garden

The Ark - Music Lounge

2 Bedroom Apartments

Triplex Penthouse

**Duplex Penthouse** 

360°Lobby, 360°Limo Drive, Valet parking

## TRIPLEX PENTHOUSE

Here – in so many ways – is living at the top. A statement of achievement and discernment that soars high above the reach of all but the very few. Living like no other... for a special few and for many others to desire.

#### Décor: Timeless, Signature or Empress

| SPECIFICATIONS                |                                                                                                   |
|-------------------------------|---------------------------------------------------------------------------------------------------|
| Availability                  | Limited to 4                                                                                      |
| Bedrooms                      | 4, each with walk in, boutique-style wardrobes<br>and full bath, including 17" recessed plasma TV |
| Living Space                  | Approximately 5000 sq ft<br>(exact size to be stipulated in contract)                             |
| View                          | 25 metres, panoramic on 3 levels                                                                  |
| Balcony                       | 25 metres with dining space                                                                       |
| Kitchen                       | Fully-fitted to your specifications                                                               |
| Floor                         | Stone finish (poured floor seamless stone)                                                        |
| Bathrooms                     | 4, each with fitted 17" recessed plasma TV                                                        |
| 360 Service<br>and Technology | 360º 'Smart Home' system – Internet<br>and home entertainment                                     |
|                               | Mood lighting, State of the art sound system                                                      |
|                               | Integrated fragrance emitters                                                                     |
|                               | Home shopping, call holding<br>and messaging service                                              |
|                               | Lobby concierge service on demand                                                                 |
|                               | World wide 360 personal concierge service                                                         |
|                               | Car valet service, car spa                                                                        |
|                               | Crèche                                                                                            |
| Bespoke Art                   | 6 metre sculpture linking middle<br>and upper living decks                                        |
| Special Features              | 7 metre swimming pool, spa, gymnasium,<br>sauna, steam room                                       |
| Cinema                        | Seats 6-8 people                                                                                  |
| Bar                           | Open plan bar with temperature controlled wine keeper and cooler                                  |
|                               |                                                                                                   |

Bedroom Lower Floor

Upper Luxury Living Floor

Living Landing Middle Floor

Bar, Cinema, Gym, Pool, Sauna, Steam