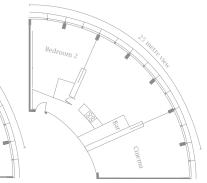

## DUPLEX PENTHOUSE

Occupying quarter of the buildings floor plate. On two impressively proportioned levels, the Time Duplex Penthouse is both a statement of individual style and a fitting reward for success

| Décor: Tin | neless or | Signature |
|------------|-----------|-----------|
|------------|-----------|-----------|

|                               | 0                                                                                                 |
|-------------------------------|---------------------------------------------------------------------------------------------------|
| SPECIFICATIONS                |                                                                                                   |
| Availability                  | Limited to 4                                                                                      |
| Bedrooms                      | 4, each with walk-in, boutique-style wardrobes<br>and full bath, including 17" recessed plasma TV |
| Living Space                  | Approximately 3500 sq ft<br>(exact size to be stipulated in contract)                             |
| Views                         | 25 metres, panoramic on 2 levels                                                                  |
| Balcony                       | 25 metres with dining space                                                                       |
| Kitchen                       | Fully-fitted to your specifications                                                               |
| Floor                         | Stone finish (poured floor seamless stone)                                                        |
| Bathrooms                     | 4, each with fitted 17" recessed plasma TV                                                        |
| 360 Service<br>and Technology | 360º 'Smart Home' system – Internet<br>and home entertainment                                     |
|                               | Mood lighting, State of the art sound system                                                      |
|                               | Integrated fragrance emitters                                                                     |
|                               | Home shopping, call holding<br>and messaging service                                              |
|                               | Lobby concierge service on demand                                                                 |
|                               | World wide 360 personal concierge service                                                         |
|                               | Car valet service, car spa                                                                        |
|                               | Crèche                                                                                            |
| Cinema                        | Seats 6-8 people                                                                                  |
| Bar                           | Open plan bar with temperature controlled wine keeper and cooler                                  |
|                               |                                                                                                   |