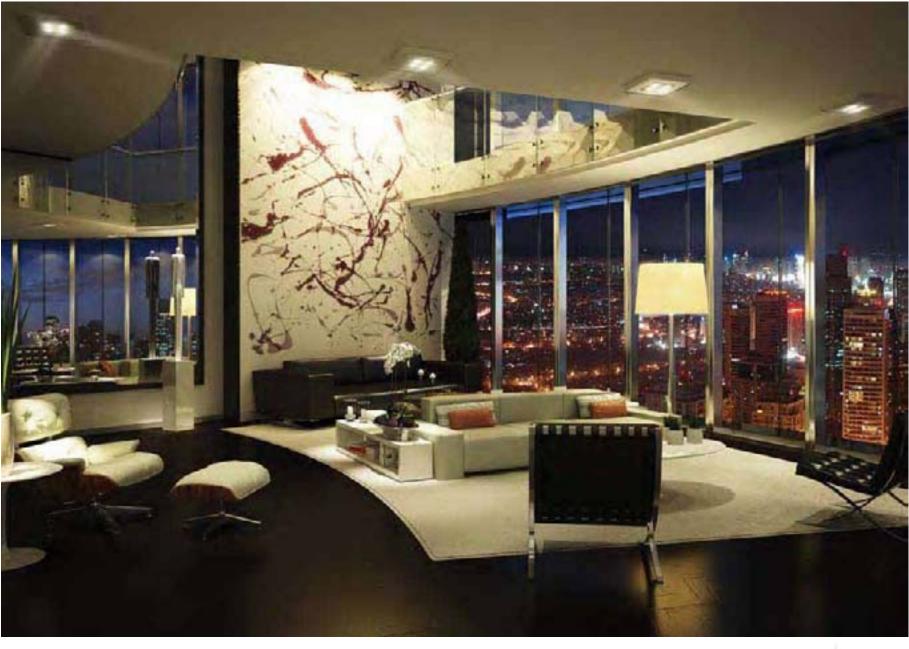

## SPACE INTERIOR

AWARD WINNING HI-RISE

INTERIORS

Triplex / Duplex Penthouse - Middle Living Floor Style - Signature Décor - Contemporary

TWO BEDROOM WINDOW VIEW 14 METRE PANORAMA FRAMES A 24 HOUR VIEW

C

From floor to ceiling windows, with a view that wraps approximately 14 metres, you can watch the world go round. This unique rotating tower moves imperceptibly 51.43° in 24 hours and a full 360° in 7days