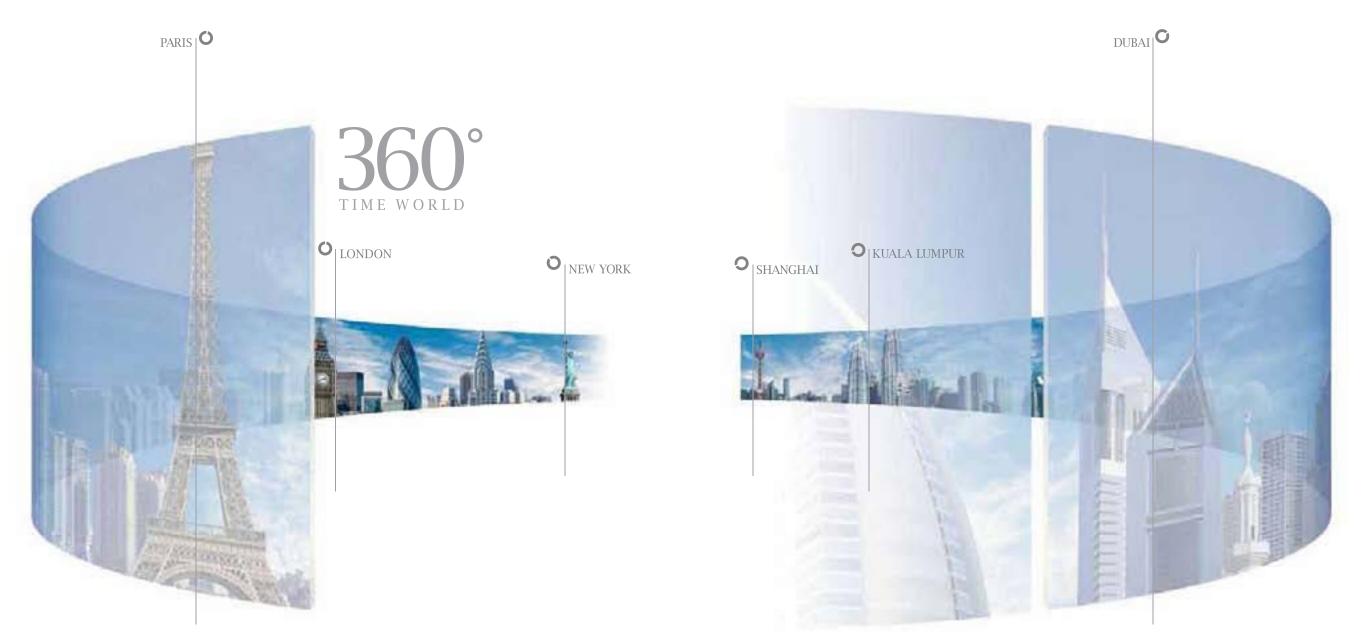

### ...NOW IMAGINE IT CHANGING EVERYDAY, 360° IN 7 DAYS

## SPACE INTERIOR

AWARD WINNING HI-RISE

INTERIORS

Triplex / Duplex Penthouse - Middle Living Floor Style - Signature Décor - Contemporary

TWO BEDROOM WINDOW VIEW 14 METRE PANORAMA FRAMES A 24 HOUR VIEW

C

From floor to ceiling windows, with a view that wraps approximately 14 metres, you can watch the world go round. This unique rotating tower moves imperceptibly 51.43° in 24 hours and a full 360° in 7days