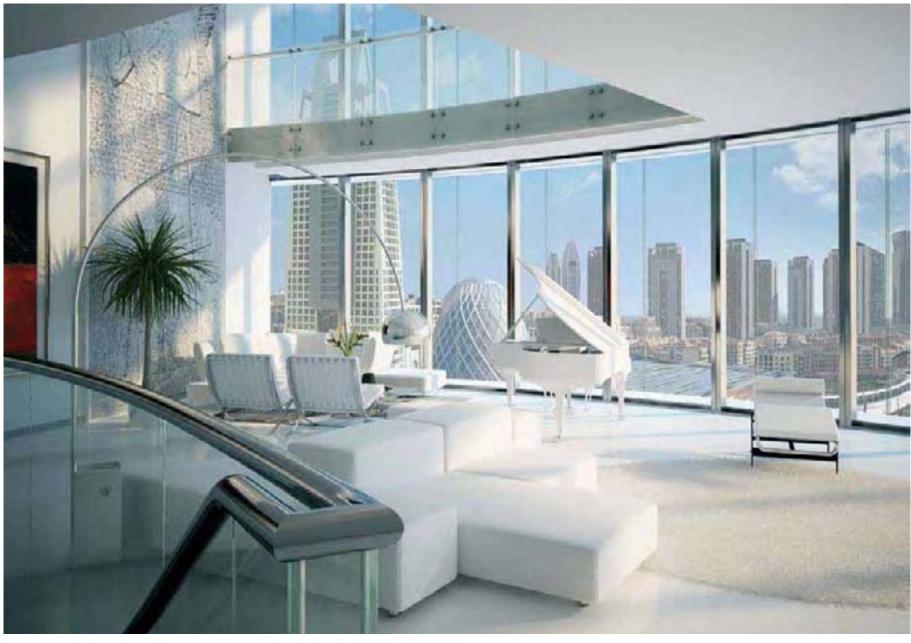

## SPACE INTERIOR

AWARD WINNING HI-RISE

INTERIORS

Triplex / Duplex Penthouse - Middle Living Floor Style - Signature Décor - Contemporary

TWO BEDROOM WINDOW VIEW 14 METRE PANORAMA FRAMES A 24 HOUR VIEW

C

From floor to ceiling windows, with a view that wraps approximately 14 metres, you can watch the world go round. This unique rotating tower moves imperceptibly 51.43° in 24 hours and a full 360° in 7days

# **Triplex Penthouse**

Triplex Penthouse - Middle Living Floor

Style - Purity

Décor - Timeless

# **Triplex Penthouse**

Triplex Penthouse - Upper Living Floor

Style - Purity

Décor - Timeless