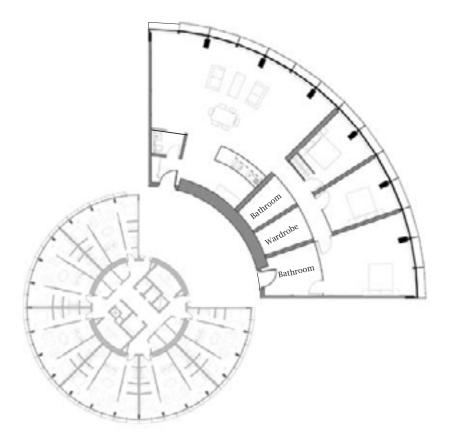

# FLOOR PLANS

ue-style wardrobes ssed plasma TV stipulated in contract)

eamless stone) 7" plasma TV d' speakers,

- Internet

art sound system

demand oncierge service

dents

jue-style cluding

in contract) levels

eamless stone) 17" plasma TV – Internet

art sound system

ng and

demand oncierge service

dents

# 2 BEDROOM APARTMENTS

Décor: Timeless, white open plan spacious living

#### SPECIFICATIONS Q mon flo Availability

| Availability                  | 8 per floor                                                           |
|-------------------------------|-----------------------------------------------------------------------|
| Bedrooms                      | 2, each with walk-in boutique-st<br>full bath, including 17" recessed |
| Living Space                  | 1000sq ft (exact size to be stipu                                     |
| Views                         | 14 metre, panoramic*                                                  |
| Balcony                       | 14 walk perimeter*                                                    |
| Kitchen                       | Fully-fitted                                                          |
| Floor                         | Stone finish (poured floor seam                                       |
| Bathrooms                     | 2, each featuring recessed 17" p                                      |
| Sound                         | Concealed, 'surround sound' sp<br>centrally controlled                |
| 360 Service<br>and Technology | 360° 'Smart Home' system – Int<br>and home entertainment              |
|                               | Mood lighting, State of the art se                                    |
|                               | Integrated fragrance emitters                                         |
|                               | Home shopping, call holding and messaging service                     |
|                               | Lobby concierge service on dem                                        |
|                               | World wide 360 personal concie                                        |
|                               | Car valet service, car spa                                            |
|                               | Limousine access for Resident                                         |
|                               | Crèche                                                                |