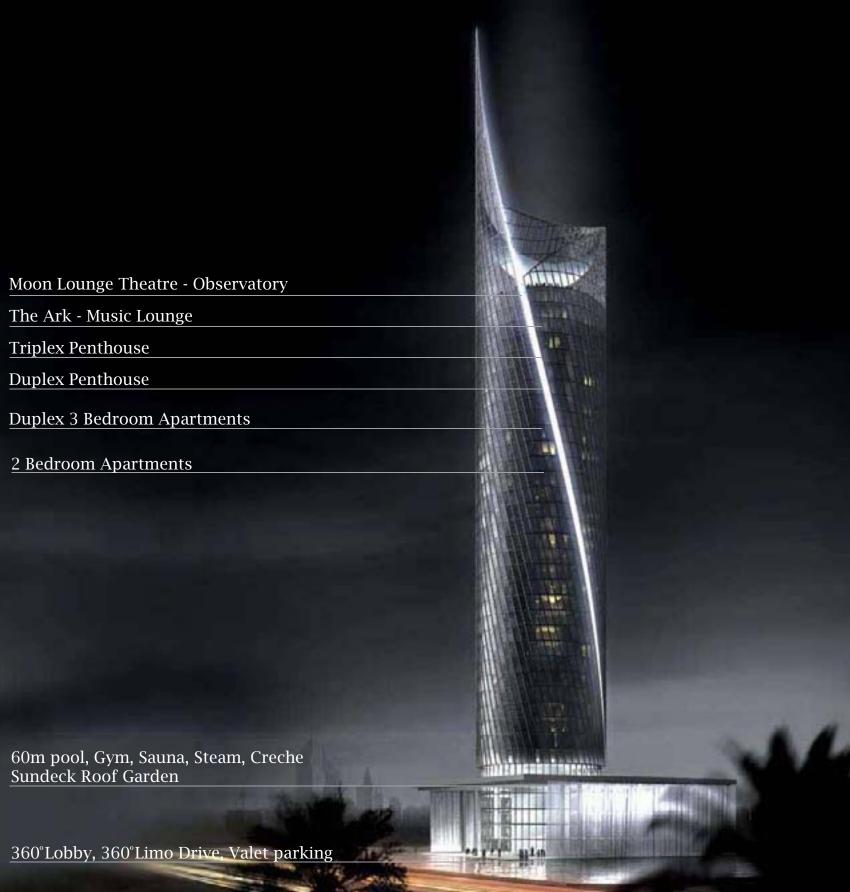

## SPACE EXTERIOR

C

60m pool, Gym, Sauna, Steam, Creche Sundeck Roof Garden

The Ark - Music Lounge

2 Bedroom Apartments

Triplex Penthouse

**Duplex Penthouse** 

360°Lobby, 360°Limo Drive, Valet parking