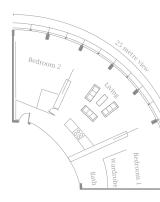

## DUPLEX PENTHOUSE

Occupying quarter of the buildings floor plate. On two impressively proportioned levels, the Time Duplex Penthouse is both a statement of individual style and a fitting reward for success

| Décor: Tin | neless or | Signature |
|------------|-----------|-----------|
|------------|-----------|-----------|

|                               | 0                                                                                                 |
|-------------------------------|---------------------------------------------------------------------------------------------------|
| SPECIFICATIONS                |                                                                                                   |
| Availability                  | Limited to 4                                                                                      |
| Bedrooms                      | 4, each with walk-in, boutique-style wardrobes<br>and full bath, including 17" recessed plasma TV |
| Living Space                  | Approximately 3500 sq ft<br>(exact size to be stipulated in contract)                             |
| Views                         | 25 metres, panoramic on 2 levels                                                                  |
| Balcony                       | 25 metres with dining space                                                                       |
| Kitchen                       | Fully-fitted to your specifications                                                               |
| Floor                         | Stone finish (poured floor seamless stone)                                                        |
| Bathrooms                     | 4, each with fitted 17" recessed plasma TV                                                        |
| 360 Service<br>and Technology | 360º 'Smart Home' system – Internet<br>and home entertainment                                     |
|                               | Mood lighting, State of the art sound system                                                      |
|                               | Integrated fragrance emitters                                                                     |
|                               | Home shopping, call holding<br>and messaging service                                              |
|                               | Lobby concierge service on demand                                                                 |
|                               | World wide 360 personal concierge service                                                         |
|                               | Car valet service, car spa                                                                        |
|                               | Crèche                                                                                            |
| Cinema                        | Seats 6-8 people                                                                                  |
| Bar                           | Open plan bar with temperature controlled wine keeper and cooler                                  |
|                               |                                                                                                   |