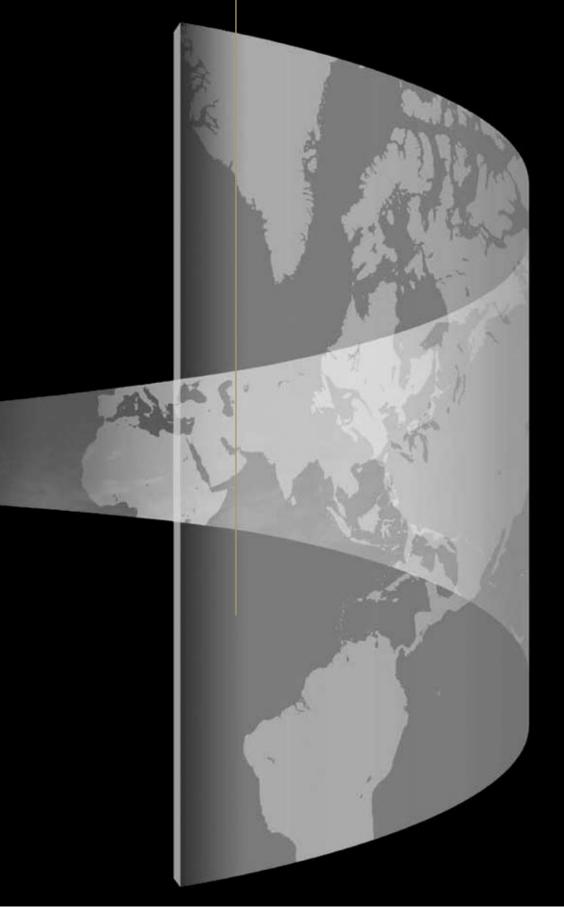

### DUBAI'S BEST WINDOW VIEWS APPROXIMATELY 6 METRES

### 55 ° TIME DUBAI WINDOW VIEW 14 METRE PANORAMA

### ...NOW IMAGINE IT CHANGING EVERYDAY, 360° IN 7 DAYS

## SPACE INTERIOR

AWARD WINNING HI-RISE

INTERIORS

Triplex / Duplex Penthouse - Middle Living Floor Style - Signature Décor - Contemporary

TWO BEDROOM WINDOW VIEW 14 METRE PANORAMA FRAMES A 24 HOUR VIEW

C

From floor to ceiling windows, with a view that wraps approximately 14 metres, you can watch the world go round. This unique rotating tower moves imperceptibly 51.43° in 24 hours and a full 360° in 7days