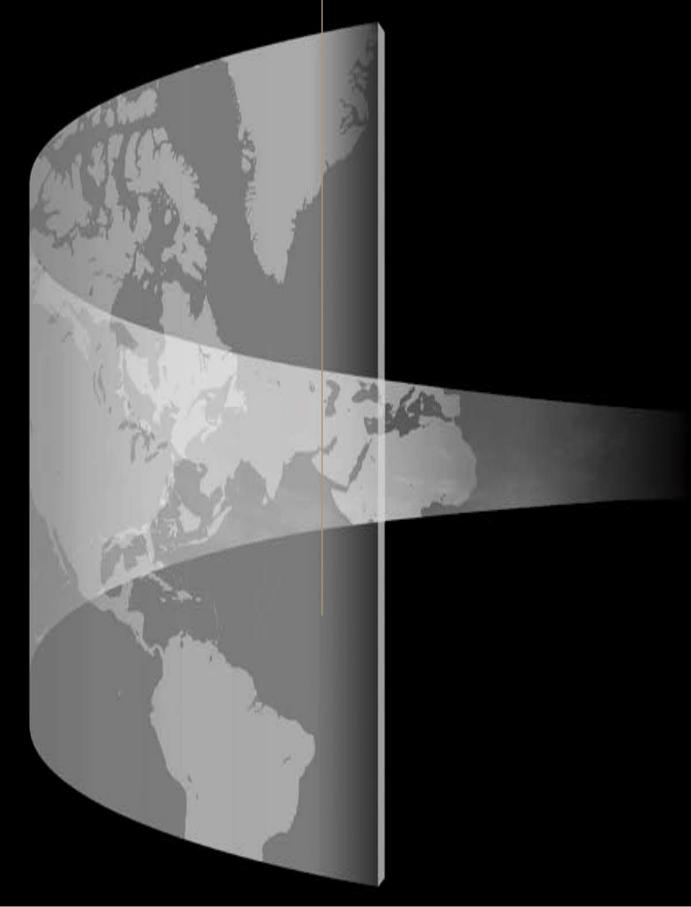

### 55 ° TIME DUBAI WINDOW VIEW 14 METRE PANORAMA

### ...NOW IMAGINE IT CHANGING EVERYDAY, 360° IN 7 DAYS

## SPACE INTERIOR

AWARD WINNING HI-RISE

INTERIORS

Triplex / Duplex Penthouse - Middle Living Floor Style - Signature Décor - Contemporary

TWO BEDROOM WINDOW VIEW 14 METRE PANORAMA FRAMES A 24 HOUR VIEW

C

From floor to ceiling windows, with a view that wraps approximately 14 metres, you can watch the world go round. This unique rotating tower moves imperceptibly 51.43° in 24 hours and a full 360° in 7days