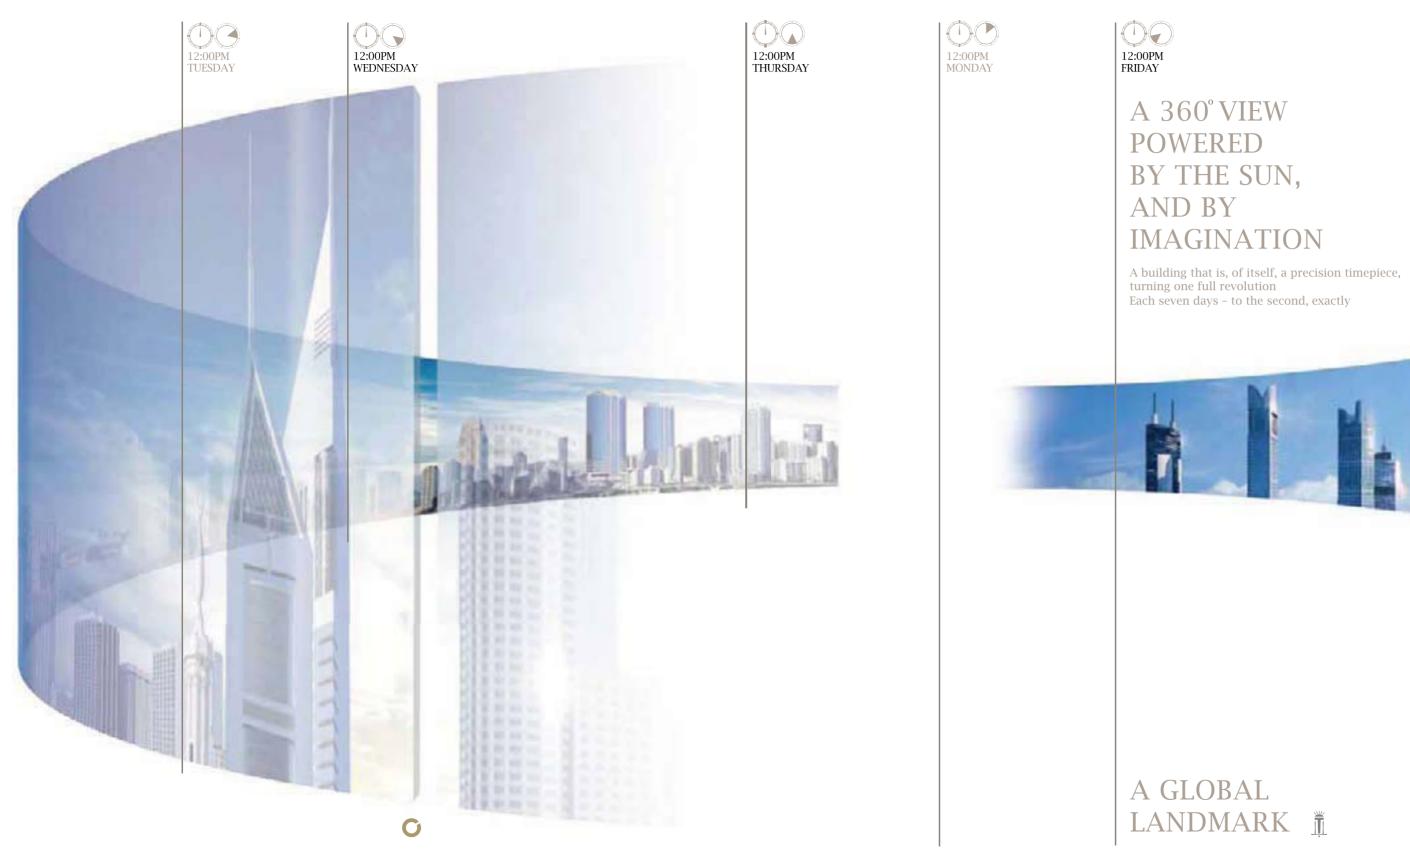

### ...NOW IMAGINE IT CHANGING EVERYDAY, 360° IN 7 DAYS

## SPACE INTERIOR

AWARD WINNING HI-RISE

INTERIORS

Triplex / Duplex Penthouse - Middle Living Floor Style - Signature Décor - Contemporary

TWO BEDROOM WINDOW VIEW 14 METRE PANORAMA FRAMES A 24 HOUR VIEW

C

From floor to ceiling windows, with a view that wraps approximately 14 metres, you can watch the world go round. This unique rotating tower moves imperceptibly 51.43° in 24 hours and a full 360° in 7days