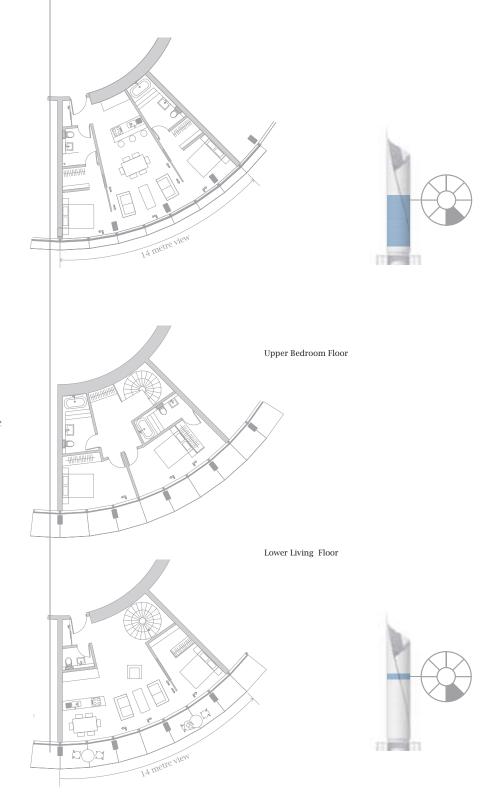

## SPACE INTERIOR

AWARD WINNING HI-RISE

INTERIORS

Triplex / Duplex Penthouse - Middle Living Floor Style - Signature Décor - Contemporary

TWO BEDROOM WINDOW VIEW 14 METRE PANORAMA FRAMES A 24 HOUR VIEW

C

From floor to ceiling windows, with a view that wraps approximately 14 metres, you can watch the world go round. This unique rotating tower moves imperceptibly 51.43° in 24 hours and a full 360° in 7days