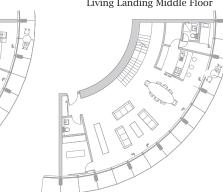

## SPACE INTERIOR

AWARD WINNING HI-RISE

INTERIORS

Triplex / Duplex Penthouse - Middle Living Floor Style - Signature Décor - Contemporary

TWO BEDROOM WINDOW VIEW 14 METRE PANORAMA FRAMES A 24 HOUR VIEW

C

From floor to ceiling windows, with a view that wraps approximately 14 metres, you can watch the world go round. This unique rotating tower moves imperceptibly 51.43° in 24 hours and a full 360° in 7days

Bedroom Lower Floor

Upper Luxury Living Floor

Living Landing Middle Floor

Bar, Cinema, Gym, Pool, Sauna, Steam