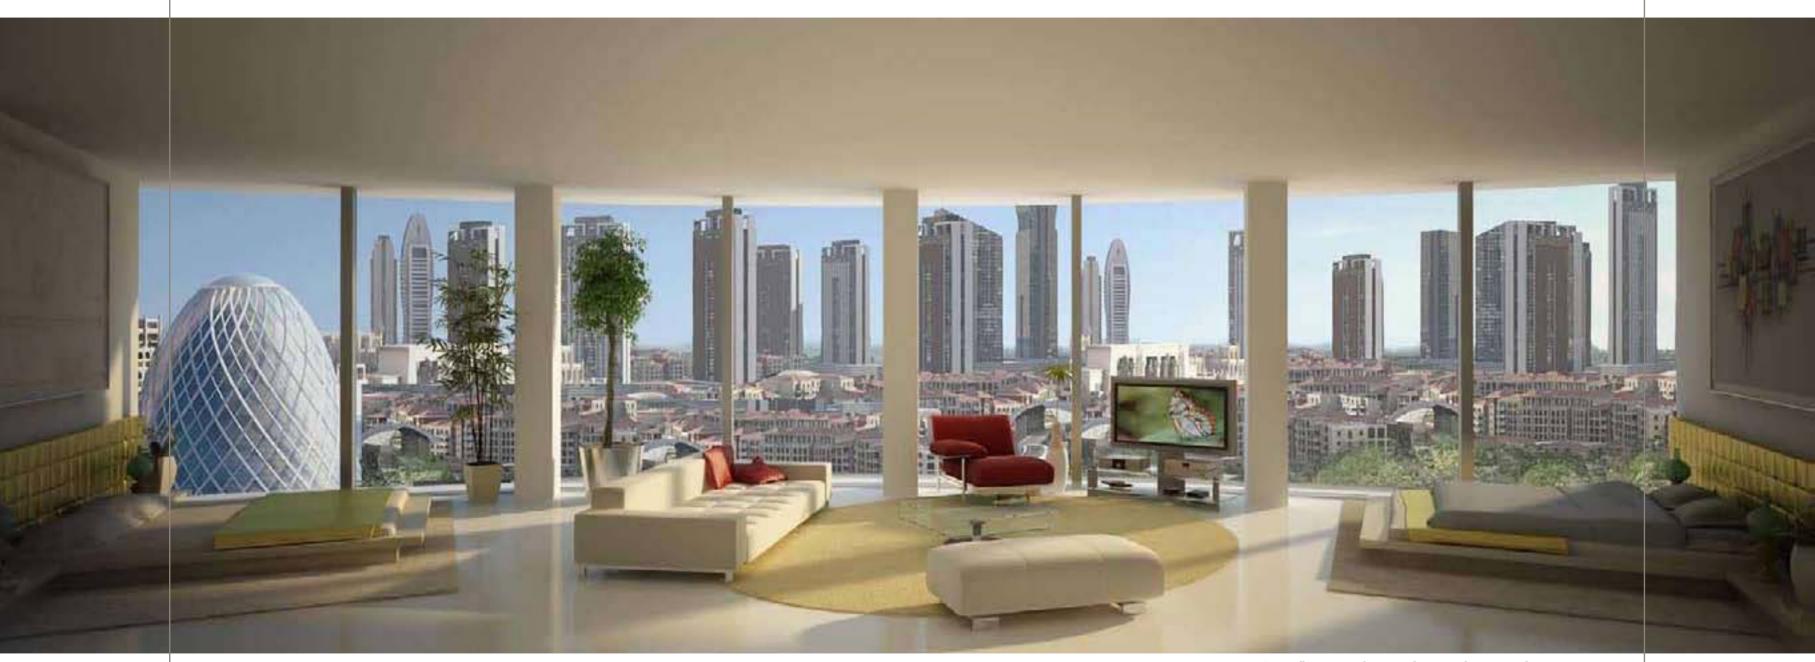

### DUBAI'S BEST WINDOW VIEWS APPROXIMATELY 6 METRES

### 55 ° TIME DUBAI WINDOW VIEW 14 METRE PANORAMA

### ...NOW IMAGINE IT CHANGING EVERYDAY, 360° IN 7 DAYS

## SPACE INTERIOR

AWARD WINNING HI-RISE

INTERIORS

Triplex / Duplex Penthouse - Middle Living Floor Style - Signature Décor - Contemporary

TWO BEDROOM WINDOW VIEW 14 METRE PANORAMA FRAMES A 24 HOUR VIEW

C

From floor to ceiling windows, with a view that wraps approximately 14 metres, you can watch the world go round. This unique rotating tower moves imperceptibly 51.43° in 24 hours and a full 360° in 7days