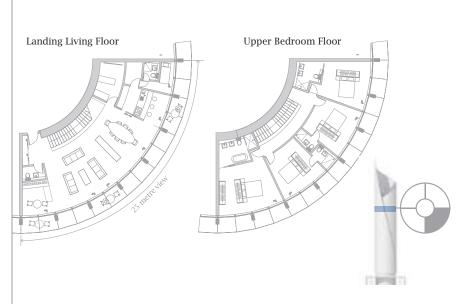

## DUPLEX PENTHOUSE

Occupying quarter of the buildings floor plate. On two impressively proportioned levels, the Time Duplex Penthouse is both a statement of individual style and a fitting reward for success

| Décor: Tin | neless or | Signature |
|------------|-----------|-----------|
|------------|-----------|-----------|

|                               | 0                                                                                                 |
|-------------------------------|---------------------------------------------------------------------------------------------------|
| SPECIFICATIONS                |                                                                                                   |
| Availability                  | Limited to 4                                                                                      |
| Bedrooms                      | 4, each with walk-in, boutique-style wardrobes<br>and full bath, including 17" recessed plasma TV |
| Living Space                  | Approximately 3500 sq ft<br>(exact size to be stipulated in contract)                             |
| Views                         | 25 metres, panoramic on 2 levels                                                                  |
| Balcony                       | 25 metres with dining space                                                                       |
| Kitchen                       | Fully-fitted to your specifications                                                               |
| Floor                         | Stone finish (poured floor seamless stone)                                                        |
| Bathrooms                     | 4, each with fitted 17" recessed plasma TV                                                        |
| 360 Service<br>and Technology | 360º 'Smart Home' system – Internet<br>and home entertainment                                     |
|                               | Mood lighting, State of the art sound system                                                      |
|                               | Integrated fragrance emitters                                                                     |
|                               | Home shopping, call holding<br>and messaging service                                              |
|                               | Lobby concierge service on demand                                                                 |
|                               | World wide 360 personal concierge service                                                         |
|                               | Car valet service, car spa                                                                        |
|                               | Crèche                                                                                            |
| Cinema                        | Seats 6-8 people                                                                                  |
| Bar                           | Open plan bar with temperature controlled wine keeper and cooler                                  |
|                               |                                                                                                   |