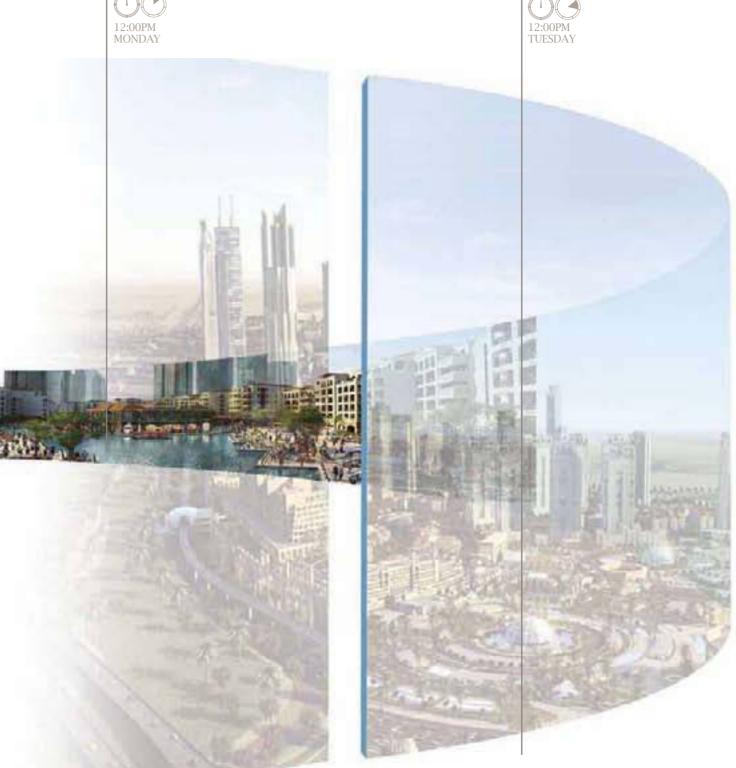

ntre of Dubai with views of spacious landscape. It's key elements are Mall of Arabia (outlined to be the worlds biggest shopping mall), Restless Planet and The Wadi Walk (Venetian/ Mediterranean canal system).

A.P. Dea II II

With business and administrative offices, schools and clinics, supported by luxury apartments, shops, galleries, restaurants and unique attractions, City of Arabia will become a key destination and urban community within the New Dubai.

A self-contained community designed to minimise the use of cars, City of Arabia will be served by its own monorail system which will transport residents and visitors to and from a designated Dubai metro station and around the site.

Mall of Arabia **Restless Planet** Theme Park

ARCONCERNEN

Wadi Walk - Venetain Canal 12:00PM MONDAY



Mall of Arabia

# 2 BEDROOM APARTMENTS

Décor: Timeless, white open plan spacious living

#### SPECIFICATIONS Q mon flo Availability

| Availability                  | 8 per floor                                                           |
|-------------------------------|-----------------------------------------------------------------------|
| Bedrooms                      | 2, each with walk-in boutique-st<br>full bath, including 17" recessed |
| Living Space                  | 1000sq ft (exact size to be stipu                                     |
| Views                         | 14 metre, panoramic*                                                  |
| Balcony                       | 14 walk perimeter*                                                    |
| Kitchen