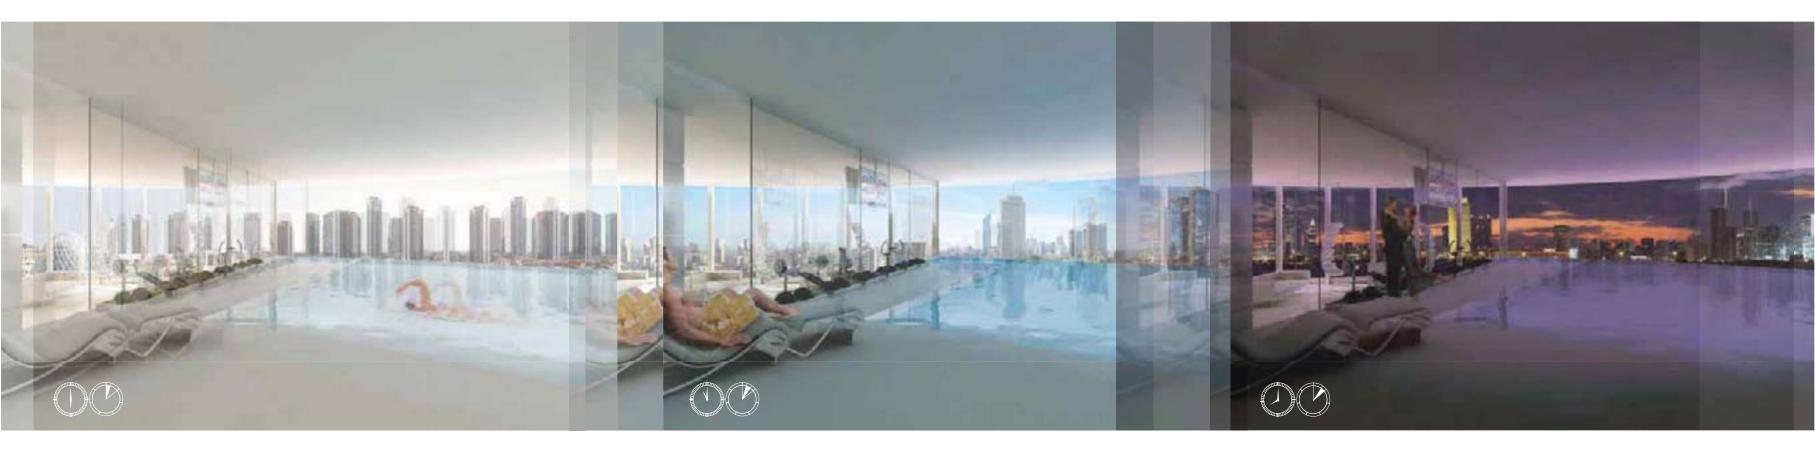

### ...NOW IMAGINE IT CHANGING EVERYDAY, 360° IN 7 DAYS

## SPACE INTERIOR

AWARD WINNING HI-RISE

INTERIORS

Triplex / Duplex Penthouse - Middle Living Floor Style - Signature Décor - Contemporary

TWO BEDROOM WINDOW VIEW 14 METRE PANORAMA FRAMES A 24 HOUR VIEW

C

From floor to ceiling windows, with a view that wraps approximately 14 metres, you can watch the world go round. This unique rotating tower moves imperceptibly 51.43° in 24 hours and a full 360° in 7days