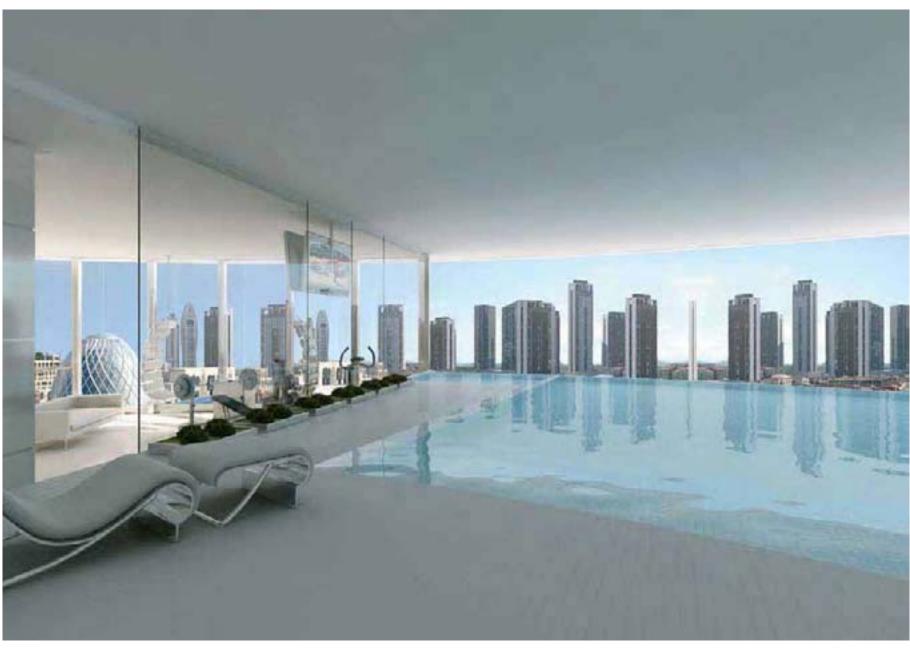

## SPACE EXTERIOR

C

60m pool, Gym, Sauna, Steam, Creche Sundeck Roof Garden

The Ark - Music Lounge

2 Bedroom Apartments

Triplex Penthouse

**Duplex Penthouse** 

360°Lobby, 360°Limo Drive, Valet parking

## TRIPLEX PENTHOUSE

Here – in so many ways – is living at the top. A statement of achievement and discernment that soars high above the reach of all but the very few. Living like no other... for a special few and for many others to desire.

#### Décor: Timeless, Signature or Empress

| SPECIFICATIONS                |                                                                                                   |
|-------------------------------|---------------------------------------------------------------------------------------------------|
| Availability                  | Limited to 4                                                                                      |
| Bedrooms                      | 4, each with walk in, boutique-style wardrobes<br>and full bath, including 17" recessed plasma TV |
| Living Space                  | Approximately 5000 sq ft<br>(exact size to be stipulated in contract)                             |
| View                          | 25 metres, panoramic on 3 levels                                                                  |
| Balcony                       | 25 metres with dining space                                                                       |
| Kitchen                       | Fully-fitted to your specifications                                                               |
| Floor                         | Stone finish (poured floor seamless stone)                                                        |
| Bathrooms                     | 4, each with fitted 17" recessed plasma TV                                                        |
| 360 Service<br>and Technology | 360º 'Smart Home' system – Internet<br>and home entertainment                                     |
|                               | Mood lighting, State of the art sound system                                                      |
|                               | Integrated fragrance emitters                                                                     |
|                               | Home shopping, call holding<br>and messaging service                                              |
|                               | Lobby concierge service on demand                                                                 |
|                               | World wide 360 personal concierge service                                                         |
|                               | Car valet service, car spa                                                                        |
|                               | Crèche                                                                                            |
| Bespoke Art                   | 6 metre sculpture linking middle<br>and upper living decks                                        |
| Special Features              | 7 metre swimming pool, spa, gymnasium,<br>sauna, steam room                                       |
| Cinema                        | Seats 6-8 people                                                                                  |
| Bar                           | Open plan bar with temperature controlled wine keeper and cooler                                  |
|                               |                                                                                                   |

Bedroom Lower Floor

Upper Luxury Living Floor

Living Landing Middle Floor

Bar, Cinema, Gym, Pool, Sauna, Steam