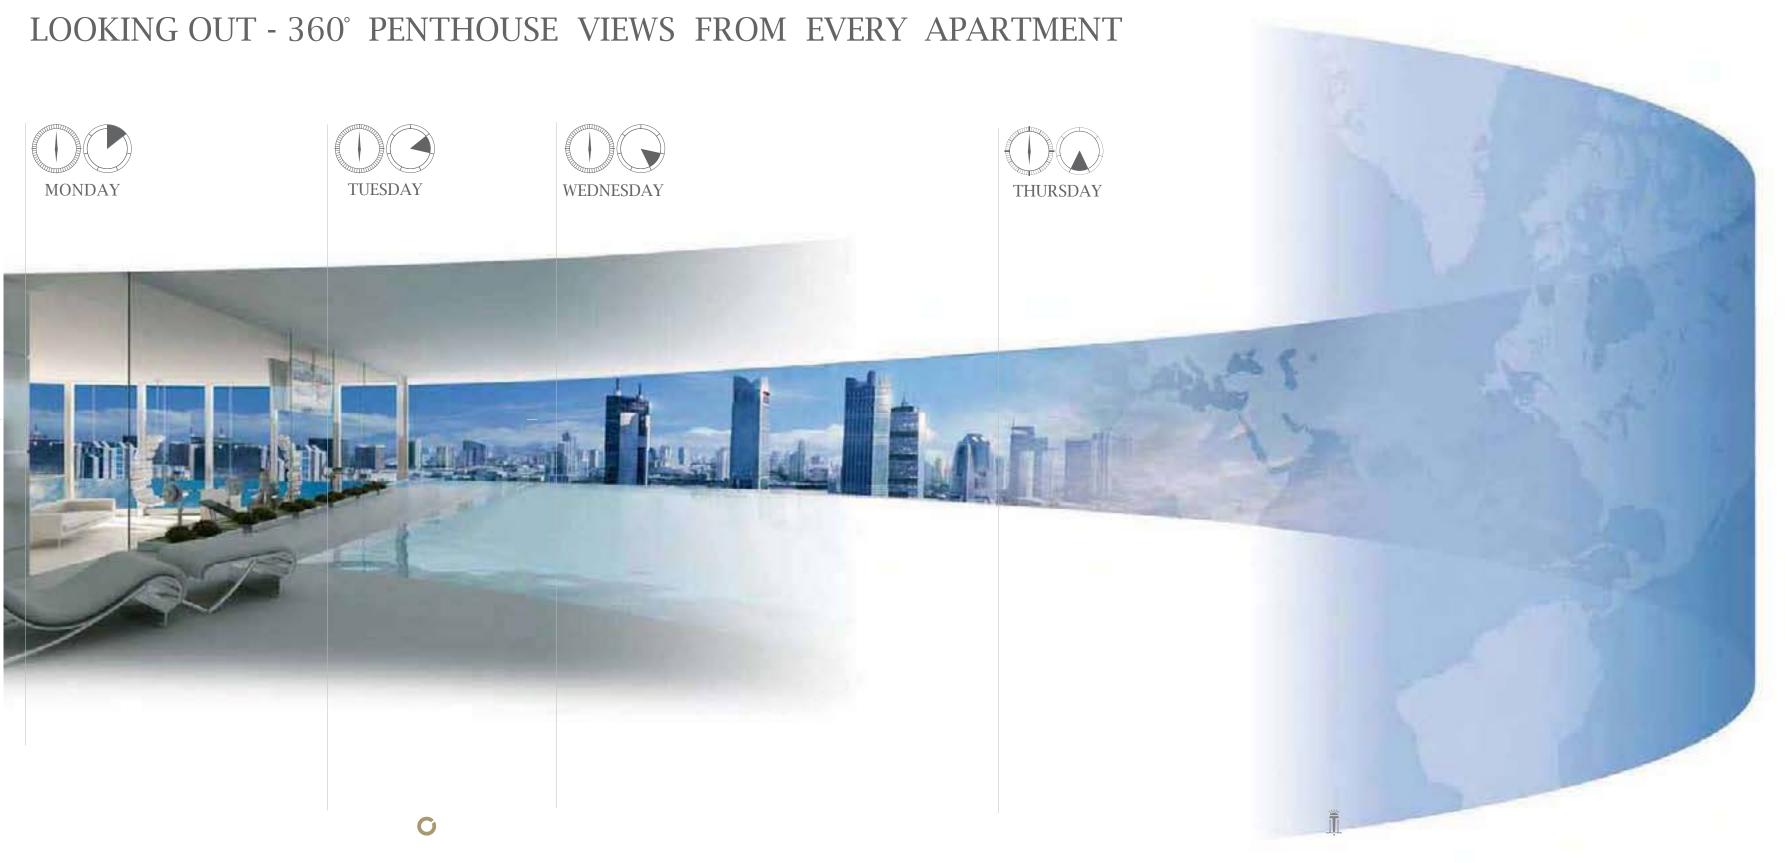

## SPACE INTERIOR

AWARD WINNING HI-RISE

INTERIORS

Triplex / Duplex Penthouse - Middle Living Floor Style - Signature Décor - Contemporary

TWO BEDROOM WINDOW VIEW 14 METRE PANORAMA FRAMES A 24 HOUR VIEW

C

From floor to ceiling windows, with a view that wraps approximately 14 metres, you can watch the world go round. This unique rotating tower moves imperceptibly 51.43° in 24 hours and a full 360° in 7days