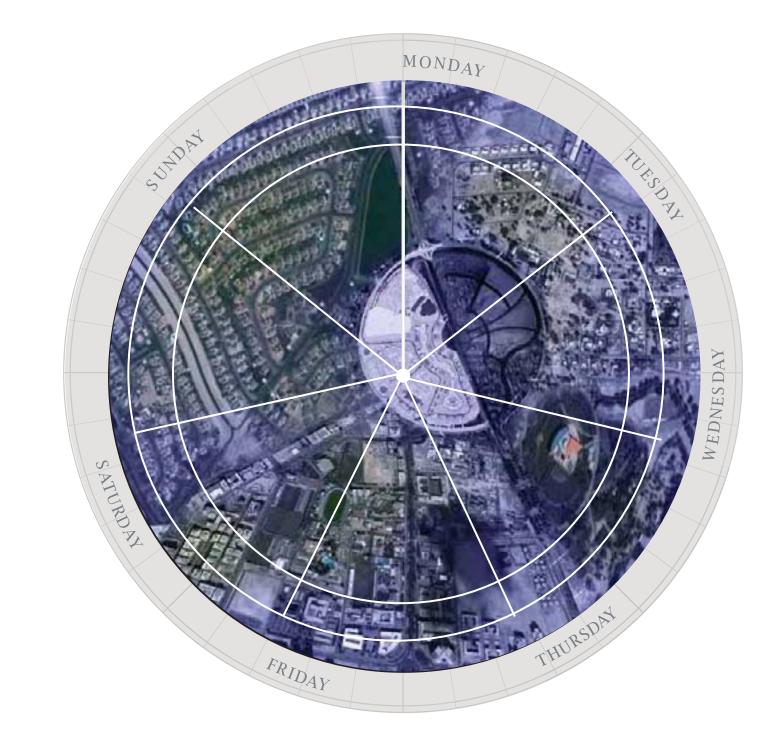

## LOCATION IN THE CENTRE OF 'CITY OF ARABIA'

Towers of City of Arabia

12:00PM WEDNESDAY

Ο

Ä

12:00PM TUESDAY

Is a spectacular 20 million sqft retail, residential, commercial and entertainment destination lying at the gateway to Dubailand. The master plan offers a city set in the centre of Dubai with views of spacious landscape. It's key elements are Mall of Arabia (outlined to be the worlds biggest shopping mall), Restless Planet and The Wadi Walk (Venetian/ Mediterranean canal system).

Mall of Arabia **Restless Planet** Theme Park

ARCONCERNEN

Wadi Walk - Venetain Canal 12:00PM MONDAY

Mall of Arabia