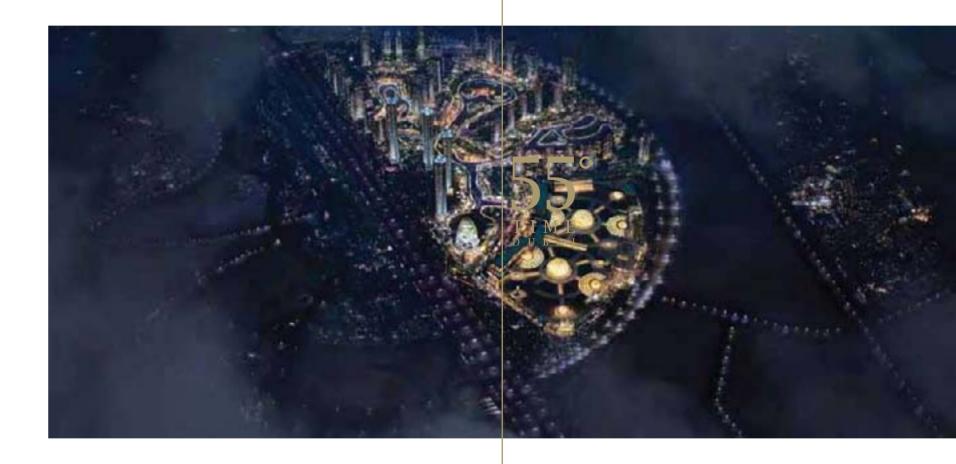

## LOCATION IN THE CENTRE OF 'CITY OF ARABIA'

Towers of City of Arabia

12:00PM WEDNESDAY

Ο

Ä

12:00PM TUESDAY

Is a spectacular 20 million sqft retail, residential, commercial and entertainment destination lying at the gateway to Dubailand. The master plan offers a city set in the centre of Dubai with views of spacious landscape. It's key elements are Mall of Arabia (outlined to be the worlds biggest shopping mall), Restless Planet and The Wadi Walk (Venetian/ Mediterranean canal system).

Mall of Arabia **Restless Planet** Theme Park

ARCONCERNEN

Wadi Walk - Venetain Canal 12:00PM MONDAY

Mall of Arabia