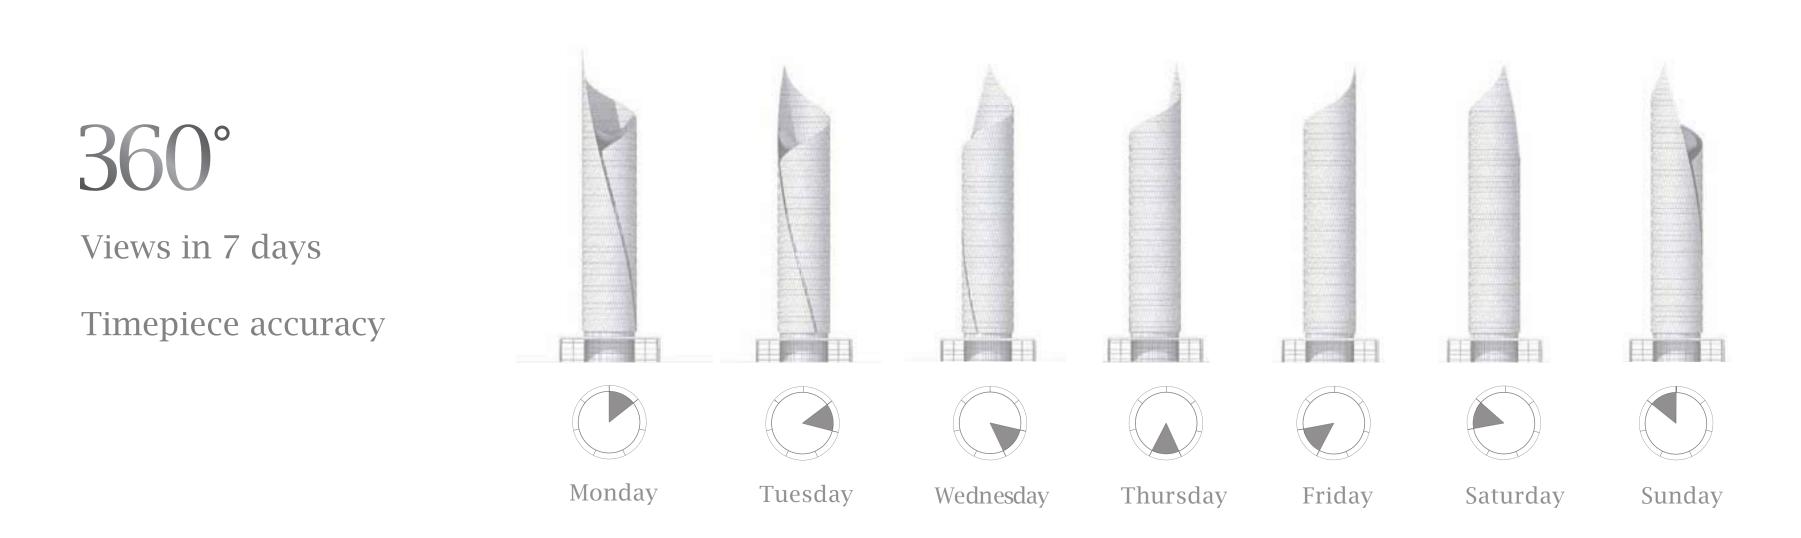

### ...NOW IMAGINE IT CHANGING EVERYDAY, 360° IN 7 DAYS

## SPACE INTERIOR

AWARD WINNING HI-RISE

INTERIORS

Triplex / Duplex Penthouse - Middle Living Floor Style - Signature Décor - Contemporary

TWO BEDROOM WINDOW VIEW 14 METRE PANORAMA FRAMES A 24 HOUR VIEW

C

From floor to ceiling windows, with a view that wraps approximately 14 metres, you can watch the world go round. This unique rotating tower moves imperceptibly 51.43° in 24 hours and a full 360° in 7days